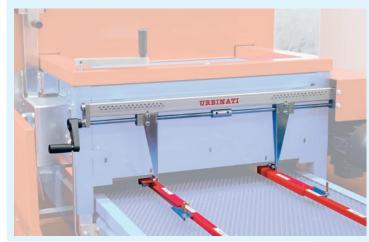

Hopper 1000 liters, complete with bulkhead and nr. 2 turning wheels.

Adjustment device for trays with legs.

Motorized exit roller, with nr. 4 rows.

RN12, RC65, RT12

Wheels kit for handling.

**AVAILABLE ON:** RN12, RT12