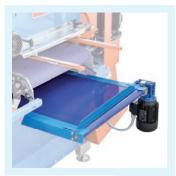

**AVAILABLE ON:** RT12

• Vibrating table on conveyor belt.

AVAILABLE ON: RN12, RT12, RE14, RC65

Acceleration belt
530 mm at the outlet
for the connection
to other machines.

Fixed table positioned at tray filler exit.