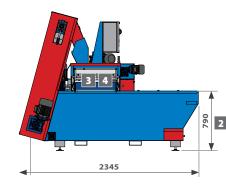

# TECHNICAL SPECIFICATIONS

- 1 Hopper capacity (standard): 700 litres. Conveyor belt on hopper's bottom with rollers.
- Double chain soil elevator.
- **2** Easily usable soil loading height.
- **3** Soil distribution with 3-blade rotor system (helicopter system, electronically controlled).
- **4** Double auger spillway with motorized brush for tray cleaning
- **5** Electric control panel start-stop, emergency and limit switch.
- Available in left and right version.