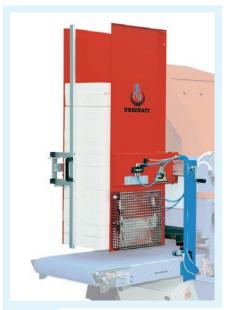

# **MAIN ACCESSORIES**

Electropneumatic 3-movements destacker, for thermoformed trays

47 PE - PET.