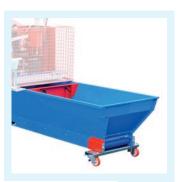

Belt system for the exceeding soil recycle.

Quick self-centring guides adjustment system.

**AVAILABLE ON:** RN12, RT12, RE14, RC65

**AVAILABLE ON:** RC65, RE14

**AVAILABLE ON:** RC65, RE14

AVAILABLE ON:

55

Hopper 900 liters.

Hopper 1000 liters, complete with bulkhead and nr. 2 turning wheels.

Adjustment device for trays with legs.

Motorized exit roller, with nr. 4 rows.

RN12, RC65, RT12

Wheels kit for handling.

**AVAILABLE ON:** RN12, RT12