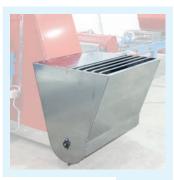

Belt system for the exceeding soil recycle.

Quick self-centring guides adjustment system.

**AVAILABLE ON:** RN12, RT12, RE14, RC65

**AVAILABLE ON:** RC65, RE14

**AVAILABLE ON:** RC65, RE14

AVAILABLE ON:

55

Hopper 900 liters.