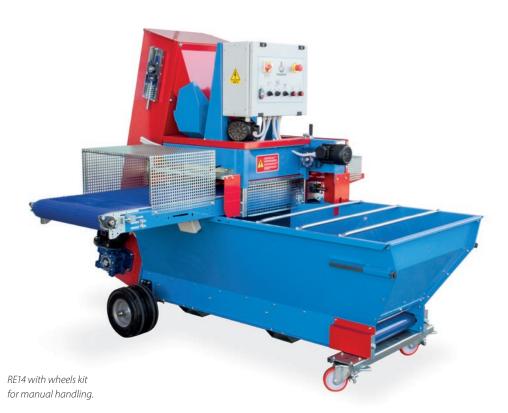

# MACHINE DESCRIPTION

The RE14 tray filler returns a medium-compact soil, suitable for both seeding and transplanting. It is also suitable for all types of containers: from polystyrene to thermoformed trays as well as for pots distributed in shuttle-trays.

The machine is robust, simple to use and easy to maintain. Particularly suitable for production lines that require the changover of the filling material during operation: emptying of the hopper and complete cleaning of the components, in fact, are quick and simple to perform, thus saving operator time.

Thanks to the feeding belt system, the RE14 tray filler can be used both as a standalone machine and in a working line.

Hopper 1000 liters, complete with bulkhead and nr. 2 turning wheels.

Adjustment device for trays with legs.

Motorized exit roller, with nr. 4 rows.

RN12, RC65, RT12

Wheels kit for handling.

**AVAILABLE ON:** RN12, RT12