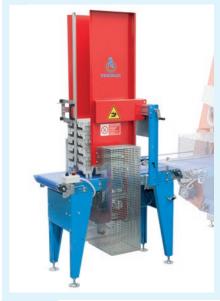

### AVAILABLE ON:

RN12, RT12, RE14, RC65

Electropneumatic destaker with **2-movements**, adjustable with a single crank; for polystyrene trays and trays holder.

RN12, RT12, RE14, RC65

**Destacker** for heavy plastic trays at injection in polypropylene PP.