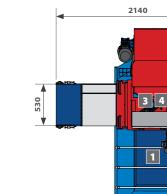

# TECHNICAL SPECIFICATIONS

- 1 Hopper capacity (standard): 700 litres. Conveyor belt on hopper's bottom with rollers.
- Double chain soil elevator.
- **2** Easily usable soil loading height.
- **3** Soil distribution with 3-blade rotor system (helicopter system, electronically controlled).
- **4** Double auger spillway with motorized brush for tray cleaning
- **5** Electric control panel start-stop, emergency and limit switch.
- Available in left and right version.