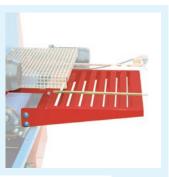

Belt system for the exceeding soil recycle.

Quick self-centring guides adjustment system.

**AVAILABLE ON:** RN12, RT12, RE14, RC65

**AVAILABLE ON:** RC65, RE14

**AVAILABLE ON:** RC65, RE14

AVAILABLE ON:

55

Hopper 900 liters.