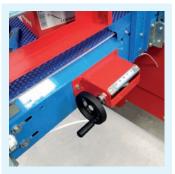

#### AVAILABLE ON:

RN12, RT12, RE14, RC65

- Advancement belt with electronically adjustable speed from 200 to 800 trays/hour.
- **Soil compactor** with rotating movement and eccentric for **adjustable density**.
- Device for hopper emptying with frequency driver.
- Soil hopper extension with additional capacity of 500 liters.