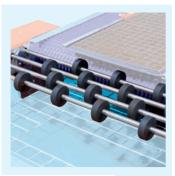

# TECHNICAL SPECIFICATIONS

- 1 Hopper capacity (standard): 700 litres. Conveyor belt on hopper's bottom with rollers.
- Double chain soil elevator.
- **2** Easily usable soil loading height.
- **3** Soil distribution with 3-blade rotor system (helicopter system, electronically controlled).
- **4** Double auger spillway with motorized brush for tray cleaning
- **5** Electric control panel start-stop, emergency and limit switch.
- Available in left and right version.