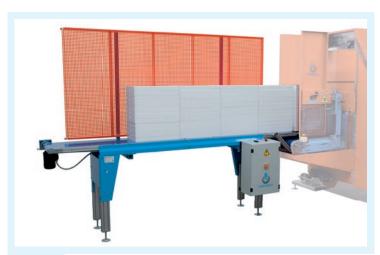

#### **AVAILABLE ON:**

RN12, RT12, RE14, RC65

Feed belt for single trays or empty stacks for destacker L = 3300/4300/5300/6300 mm.